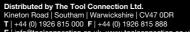

## Kreuzgelenk-Zündkerzensteckschlüssel, 16 mm,

A universal jointed, long length 16mm spark plug socket designed to access BMW motorcycle spark plugs with ease. The tool is 165mm long so it can reach deep plugs without the need for an extension bar or adaptors and the ball joint swivel socket head is ideal for accessing modern engines with limited plug clearance. The wobble function is particularly useful for accessing BMW spark plugs which are installed at an angle of > 5°, where a standard spark plug wrench does not fit. This professional quality tool has a standard 3/8" square drive and has a rubber insert for reliable spark plug removal and installation.

## **Additional Information**

- Einsatzmöglichkeit: BMW-Motorräder F650 (K72), F800, F800GS (E8GS) 2011
- 16 mm x 12-Punkt-Profil
- · Länge 165 mm x 3/8"-Antrieb
- Langer Schaft und Kreuzgelenk für einfacheren Zugang
- · Aus Chrom-Vanadium-Stahl