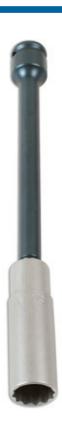

## Kreuzgelenk-Zündkerzensteckschlüssel, 16 mm,

A universal jointed, long length 16mm spark plug socket designed to access BMW motorcycle spark plugs with ease. The tool is 165mm long so it can reach deep plugs without the need for an extension bar or adaptors and the ball joint swivel socket head is ideal for accessing modern engines with limited plug clearance. The wobble function is particularly useful for accessing BMW spark plugs which are installed at an angle of > 5°, where a standard spark plug wrench does not fit. This professional quality tool has a standard 3/8" square drive and has a rubber insert for reliable spark plug removal and installation.

## **Additional Information**

- Einsatzmöglichkeit: BMW-Motorräder F650 (K72), F800, F800GS (E8GS) 2011
- 16 mm x 12-Punkt-Profil
- · Länge 165 mm x 3/8"-Antrieb
- Langer Schaft und Kreuzgelenk für einfacheren Zugang
- · Aus Chrom-Vanadium-Stahl