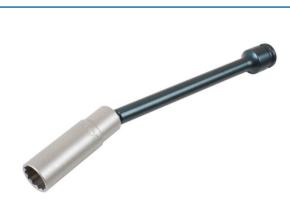

## Kreuzgelenk-Zündkerzensteckschlüssel, 16 mm,

A universal jointed, long length 16mm spark plug socket designed to access BMW motorcycle spark plugs with ease. The tool is 165mm long so it can reach deep plugs without the need for an extension bar or adaptors and the ball joint swivel socket head is ideal for accessing modern engines with limited plug clearance. The wobble function is particularly useful for accessing BMW spark plugs which are installed at an angle of > 5°, where a standard spark plug wrench does not fit. This professional quality tool has a standard 3/8" square drive and has a rubber insert for reliable spark plug removal and installation.

## **Additional Information**

- Einsatzmöglichkeit: BMW-Motorräder F650 (K72), F800, F800GS (E8GS) 2011
- 16 mm x 12-Punkt-Profil
- · Länge 165 mm x 3/8"-Antrieb
- Langer Schaft und Kreuzgelenk für einfacheren Zugang
- · Aus Chrom-Vanadium-Stahl